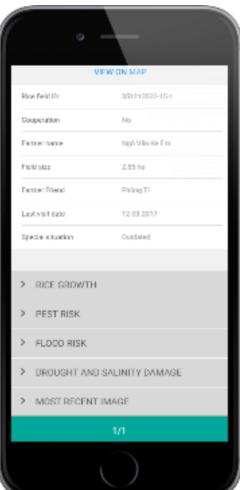

## Sat4Rice mobile web-app

|   | • —                                                                                                                                                                           |
|---|-------------------------------------------------------------------------------------------------------------------------------------------------------------------------------|
|   | Weekly_Form                                                                                                                                                                   |
| ı | Lộc Trời - Phiếu thu thập thông<br>tin(hàng tuần)                                                                                                                             |
| Ш | Mailling filter thöng tin sin gétite nayenő railer thi ban fil thôn noing. Trong tain dil<br>tilte di thôn noing, ban filter thông te sao sá 2 philter 1401 Mar Nahag tailer. |
| Ш | **Ne người thu thập                                                                                                                                                           |
| П | *mil of ruling                                                                                                                                                                |
| П | *Ngly Hulan nating                                                                                                                                                            |
| П | XXXV-man edit                                                                                                                                                                 |
| П | Thông tin ruộng lúa                                                                                                                                                           |
| П | +Glei flown                                                                                                                                                                   |
| П | ○ se<br>○ ed-state                                                                                                                                                            |
| п | ○ therefore                                                                                                                                                                   |
| п | O Agentos                                                                                                                                                                     |
| п | ☐ Thuhadh                                                                                                                                                                     |
| ш | *The top guly bia                                                                                                                                                             |
| ı | Sinh shading I help the do shid han Thirth had all side lefets                                                                                                                |
|   |                                                                                                                                                                               |