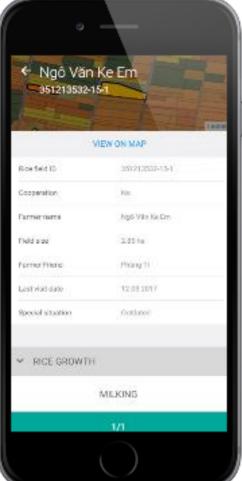

### **Information analysis system**

Rice growth monitoring and analyses in high detail. Satellite data available every 6 days, with a resolution of 20 meter resolution, near real time, covering the whole Mekong Delta.

Details on:

Farmers, rice growth, pest & disease and floods

Automate tools, and reports for direct access to important data.