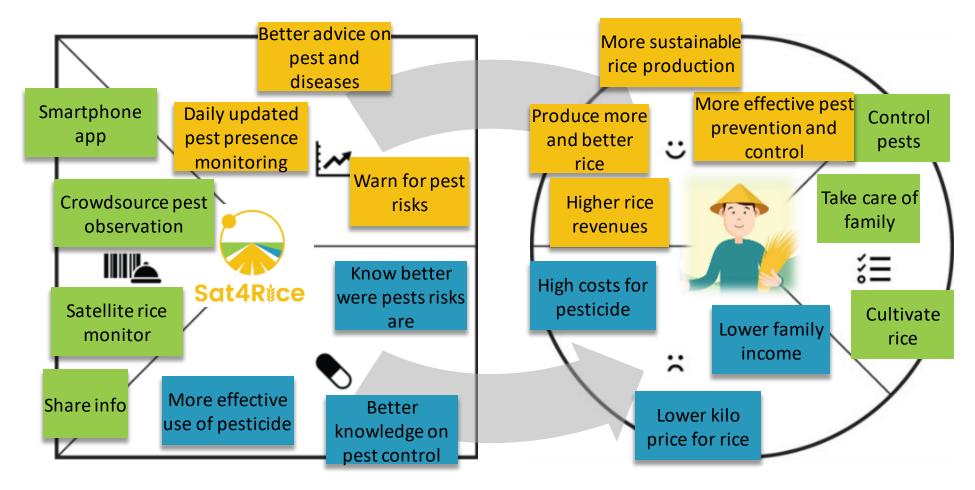

|
| п | ☐ Thuhadh                                                                                                                                                                     |
| ш | *The top guly bia                                                                                                                                                             |
| ı | Sinh shading I help the do shid han Thirth had all side lefets                                                                                                                |
|   |                                                                                                                                                                               |











#### **Benefits for rice farmers**









### How we setup the Sat4Rice information system



- ✓ Fastly available
- ✓ Easy access in the field and office

- Location based
- Large coverage

- ✓ Combine data to get new insights
- ✓ Automated processing
- ✓ Central secure storage





### Benefits for rice producer









### **Information analysis system**

Rice growth monitoring and analyses in high detail. Satellite data available every 6 days, with a resolution of 20 meter resolution, near real time, covering the whole Mekong Delta.

Details on:

Farmers, rice growth, pest & disease and floods

Automate tools, and reports for direct access to important data.









# **Challenges & Solutions**



#### 3 challenges:

- > Project management & activity planning
- > Fitting the technological developments to the business c