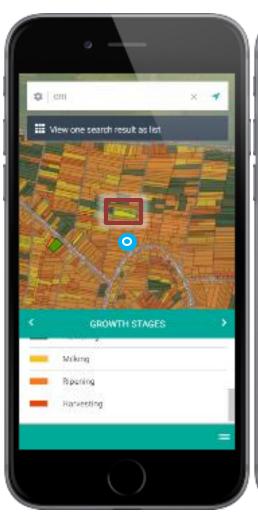

### How we setup the Sat4Rice information system

- ✓ Fastly available
- ✓ Easy access in the field and office

- Location based
- Large coverage

- ✓ Combine data to get new insights
- ✓ Automated processing
- ✓ Central secure storage

### **Information analysis system**

Rice growth monitoring and analyses in high detail. Satellite data available every 6 days, with a resolution of 20 meter resolution, near real time, covering the whole Mekong Delta.

Details on:

Farmers, rice growth, pest & disease and floods

Automate tools, and reports for direct access to important data.