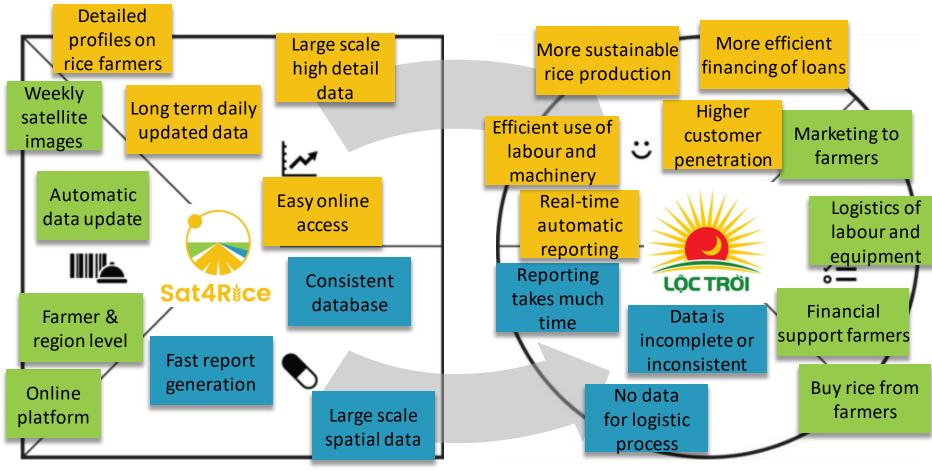

#### **Benefits for rice farmers**

### How we setup the Sat4Rice information system

- ✓ Fastly available
- ✓ Easy access in the field and office

- Location based
- Large coverage

- ✓ Combine data to get new insights
- ✓ Automated processing
- ✓ Central secure storage

### Benefits for rice producer

### **Information analysis system**

Rice growth monitoring and analyses in high detail. Satellite data available every 6 days, with a resolution of 20 meter resolution, near real time, covering the whole Mekong Delta.

Details on:

Farmers, rice growth, pest & disease and floods

Automate tools, and reports for direct access to important data.