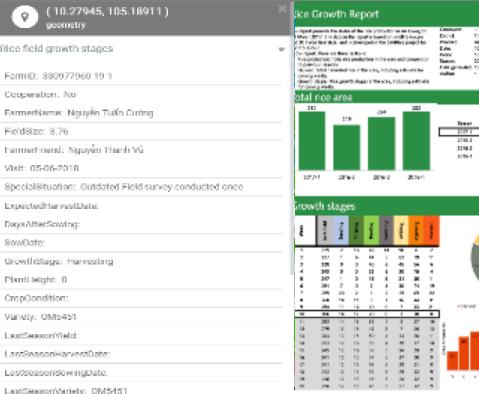

### **Information analysis system**

Rice growth monitoring and analyses in high detail. Satellite data available every 6 days, with a resolution of 20 meter resolution, near real time, covering the whole Mekong Delta.

Details on:

Farmers, rice growth, pest & disease and floods

Automate tools, and reports for direct access to important data.