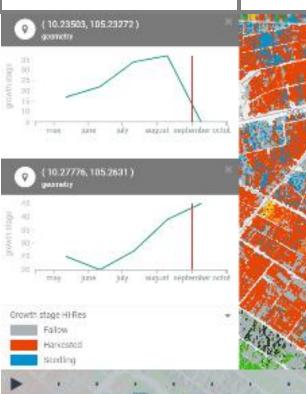

### **Information analysis system**

Rice growth monitoring and analyses in high detail. Satellite data available every 6 days, with a resolution of 20 meter resolution, near real time, covering the whole Mekong Delta.

Details on:

Farmers, rice growth, pest & disease and floods

Automate tools, and reports for direct access to important data.