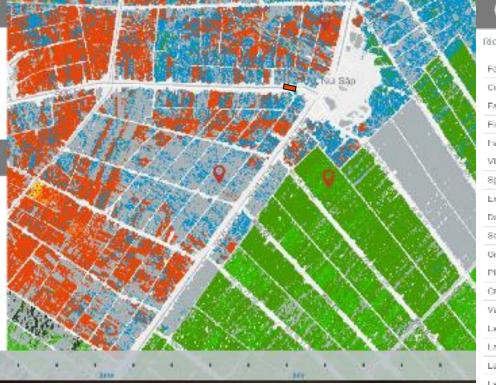

### **Information analysis system**

Rice growth monitoring and analyses in high detail. Satellite data available every 6 days, with a resolution of 20 meter resolution, near real time, covering the whole Mekong Delta.

Details on:

Farmers, rice growth, pest & disease and floods

Automate tools, and reports for direct access to important data.