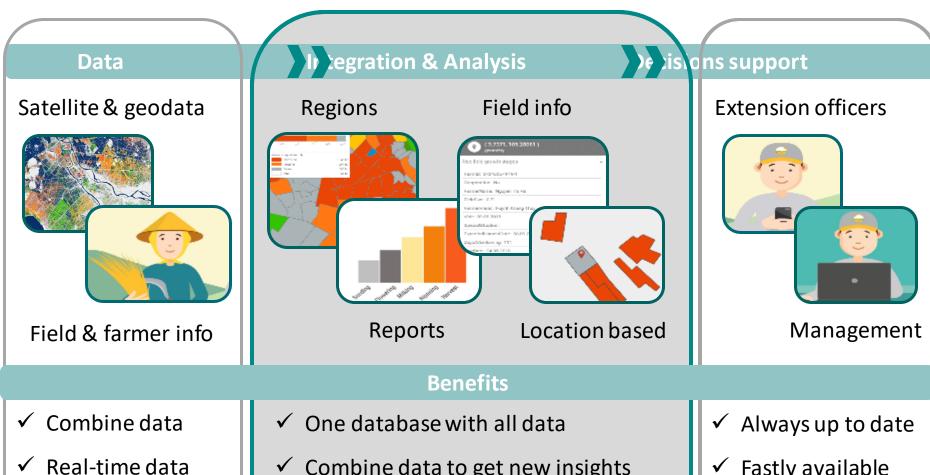

### How we setup the Sat4Rice information system

- ✓ Fastly available
- ✓ Easy access in the field and office

- Location based
- Large coverage

- ✓ Combine data to get new insights
- ✓ Automated processing
- ✓ Central secure storage

### **Information analysis system**

Rice growth monitoring and analyses in high detail. Satellite data available every 6 days, with a resolution of 20 meter resolution, near real time, covering the whole Mekong Delta.

Details on:

Farmers, rice growth, pest & disease and floods

Automate tools, and reports for direct access to important data.